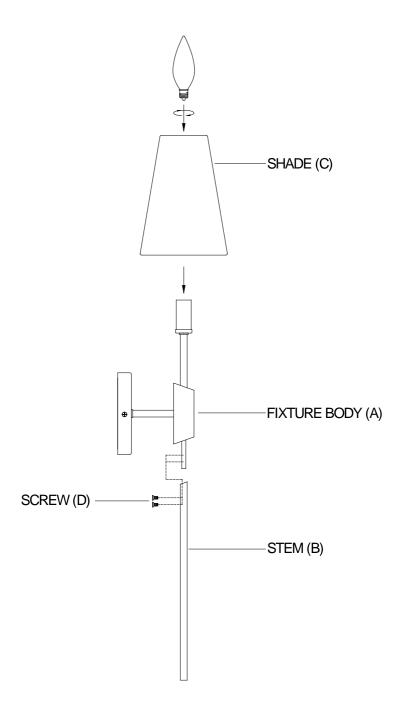

## **ASSEMBLY INSTRUCTIONS**

- 1. Carefully unpack and identify all parts referring to illustration for parts identification.
- 2. Turn the power to the installation point OFF.
- 3. Place the shade (C) over the socket of the fixture body (A) as shown.
- 4. Install the stem (B) onto the fixture body (A) and secure with the screws (D).
- 5. Refer to the additional installation instructions included with the product for wiring and installation.
- 6. Install proper bulbs (not provided) into each socket referring to the markings and/or labels on the fixture for maximum wattage.
- 7. Restore power to the installation point and retain this sheet for future reference.